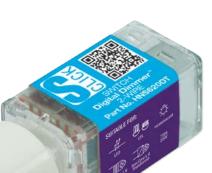

# **Product Information**

**Digital Dimmer** 

## Australia's Best Rotary Digital Dimmer™ for LED Lighting. HNS620DT 2-Wire with inbuilt ON∕ OFF switch.

Part No. HNS620DT