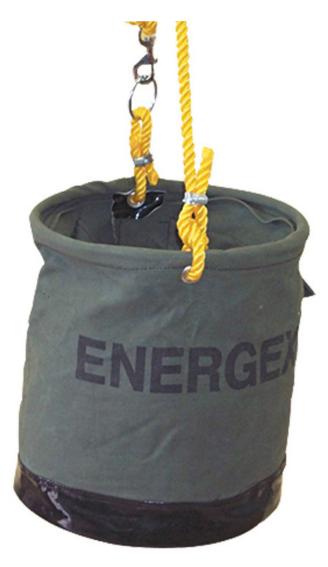

## **Pole Bag - Canvas**

A durable pole bag featuring a PVC base, canvas sides and a nylon rope.

## **KEY FEATURES & BENEFITS:**

- Durable canvas pole bag for line workers
- 20kg SWL rated rope handle
- Multiple compartments and made from durable canvas
- Waterproof base/floor