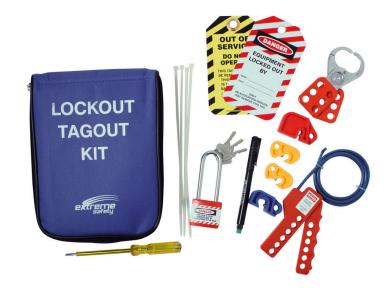

## **KIT CONTAINS:**

- Storage pouch
- Pen
- Miniature Circuit Breaker Lock Out (x2)
- Universal MCB
- Universal Fuse Holder
- Jacket Padlock with Long Shackle
- Vinyl Coated Hasp Small
- Multipurpose Cable Lockout
- Out of Service Tag
- Do Not Operate Tag
- AC Test Screwdriver 3.5 x 170mm
- Nylon Cable Tie 200 x 4.8mm (x4)