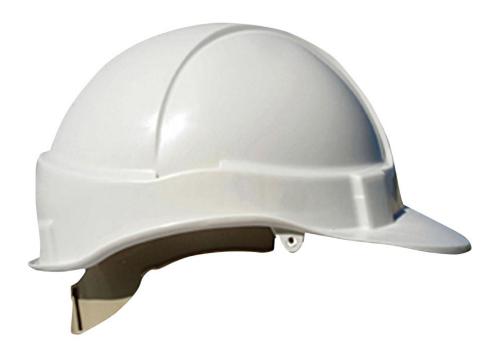

## Hard Hat - Hammerhead Vented

The Hammerhead Vented Hard Hat is approved to Australian Standards AS1801 Type 1 and comes with a removable and replaceable sweatband. Available in three colours of White, Yellow and Blue.

## **KEY FEATURES & BENEFITS:**

- Approved to Australian Standards AS1801 Type 1 Industrial
- Replaceable sweatband
- Colours: White, Yellow and Blue

| Part No.                    | Colour | Description              |
|-----------------------------|--------|--------------------------|
| Hammerhead Vented Hard Hats |        |                          |
| 93-HM2ATW                   | White  | Hard Hat Vented - White  |
| 93-HM2ATY                   | Yellow | Hard Hat Vented - Yellow |
| 93-HM2ATBL                  | Blue   | Hard Hat Vented - Blue   |