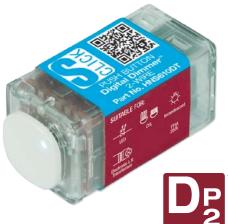

## Australia's Best Push Button Digital Dimmer<sup>™</sup> for LED Lighting. HNS610DT 2-Wire with inbuilt ON∕OFF switch.

Part No. HNS610DT

#### FEATURES AND BENEFITS:

- Designed and Engineered in Australia specifically for dimmable LED lighting
- Suitable for Incandescent, Dichroic 12V, CFL and most Dimmable lights
- Certified to Australian and NZ Standards AS/NZS 3100 & CISPR 15
- Unique ON/OFF switch push button (fit a dimmer to a legacy switch mech!)
- Manufactured in Australia
- Patented Ripple tone rejection
- Electronic minimum brightness setting
- Microprocessor controlled linear brightness ramp
- Microprocessor controlled shutdown in response to overcurrent, overtemp or overvoltage
- White backlight feature
- Soft Start and Auto Kickstart
- World's lowest standby power 100mW
- Restarts off in the event of mains power outage
- Long Press ramps brightness up or down
- Quick Tap turns lights off or on at last brightness setting