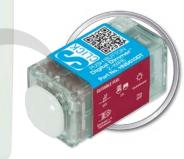

## Australia's Best Push Button Digital Dimmer<sup>™</sup> for LED Lighting. HNS610DT 2-Wire with inbuilt ON∕OFF switch.

Part No. HNS610DT

#### FEATURES AND BENEFITS:

- Designed and Engineered in Australia specifically for dimmable LED lighting
- Suitable for Incandescent, Dichroic 12V, CFL and most Dimmable lights
- Certified to Australian and NZ Standards AS/NZS 3100 & CISPR 15
- Unique ON/OFF switch push button (fit a dimmer to a legacy switch mech!)
- Manufactured in Australia
- Patented Ripple tone rejection
- Electronic minimum brightness setting
- Microprocessor controlled linear brightness ramp
- Microprocessor controlled shutdown in response to overcurrent, overtemp or overvoltage
- White backlight feature
- Soft Start and Auto Kickstart
- World's lowest standby power 100mW
- Restarts off in the event of mains power outage
- Long Press ramps brightness up or down
- Quick Tap turns lights off or on at last brightness setting