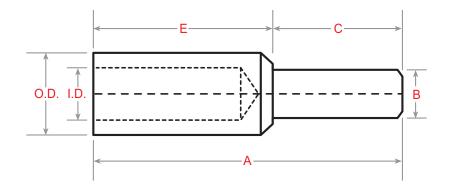

#### **REQUIRED DIMENSIONS**

| Material                | AL/CU | A:             | B:                           |  |
|-------------------------|-------|----------------|------------------------------|--|
| Area (mm <sup>2</sup> ) |       | C:             | E:                           |  |
| Stranding               |       | I.D.:          | O.D.:                        |  |
| Section:                |       |                |                              |  |
| Round                   |       | Extra informat | ion or special requirements: |  |
| Sector 3                |       |                |                              |  |
| Sector 4                |       |                |                              |  |
| Quadrant                |       |                |                              |  |
| Туре:                   |       |                |                              |  |
| Solid                   |       |                |                              |  |
| Stranded                |       |                |                              |  |
| Flexible                |       |                |                              |  |
| Compacted               |       |                |                              |  |